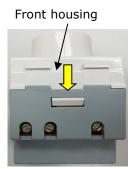

# Minimum brightness adjustment trimmer

- This trimmer is located inside the back housing to prevent unauthorized personnel from adjusting it.
- Switch off the AC power, remove the wires on the screw terminal and slightly tighten all the screws in their terminals, so that the screw heads do not block the housing removal.
- Carefully remove the back housing by pushing up the plastic snap-fit anchored to the front housing at the top and bottom.

Top snap-fit

Bottom snap-fit

- Turning trimmer clock-wise shall increase the minimum brightness.
- This trimmer can be adjusted if there is light flickering at the lower/higher dimming range, such as in some low-wattage dimmable LED lamps to minimize or eliminate such annoyance.