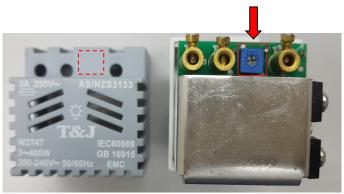

# Minimum brightness adjustment trimmer

- This trimmer is located inside the back housing to prevent unauthorized personnel from adjusting it.
- Switch off the AC power, remove the wires on the screw terminal and slightly tighten all the screws in their terminals, so that the screw heads do not block the housing removal.
- Carefully remove the back housing by pushing up the plastic snap-fit anchored to the front housing at the top and bottom.

Top snap-fit

Bottom snap-fit

- Turning trimmer clock-wise shall increase the minimum brightness.
- This trimmer can be adjusted if there is light flickering at the lower/higher dimming range, such as in some low-wattage dimmable LED lamps to minimize or eliminate such annoyance.