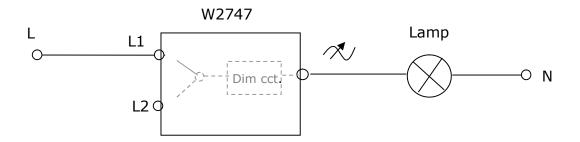

## **Wiring Diagram**

**Option A: Stand-alone** 

"L" can be connected to either "L1" or "L2"