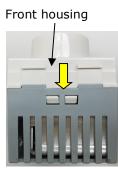

# Minimum brightness adjustment trimmer

- This trimmer is located inside the back housing to prevent unauthorized personnel from adjusting it.
- Switch off the AC power, remove the wires on the screw terminal and slightly tighten all the screws in their terminals, so that the screw heads do not block the housing removal.
- Carefully remove the back housing by pushing up the plastic snap-fit anchored to the front housing at the top and bottom.

Top snap-fit

Bottom snap-fit

- Turning trimmer clock-wise shall increase the minimum brightness.
- This trimmer can be adjusted if there is light flickering at the lower/higher dimming range, such as in some low-wattage dimmable LED lamps to minimize or eliminate such annoyance.