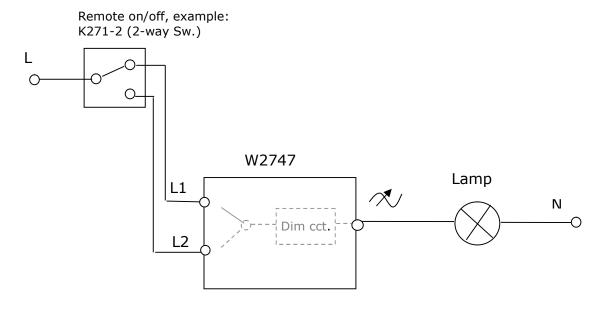

# Option B: 2-way ON/OFF

Page 2 of 5 || TM-020039.4

Company Registration No: 200205797Z 10 Ubi Crescent, #02-24, Ubi Techpark, Singapore 408564 Telephone: +65 6547-4333 Fax: +65 6547-4666

Date: 30/6/2014